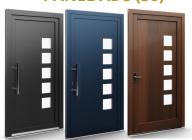

# **PANEL AD1 (01)**

**PVC ALU** WOOD

**PANEL AD2 (19)** 

**PVC** ALU WOOD

**PANEL AD3 (20)** 

PVC ALU WOOD