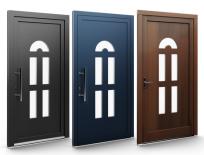

# **PANEL AD1 (01)**

**PVC ALU** WOOD

**PANEL AD2 (19)** 

**PVC** ALU WOOD

**PANEL AD3 (20)** 

PVC ALU WOOD