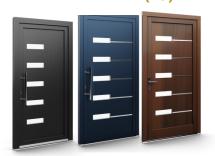

**ALUMINIUM** 



### **DOOR PANELS**

PVC, aluminium and timber doors are versatile solutions, eagerly chosen by our customers.

The materials used and production techniques guarantee the durability and strength of the product.

Our offer includes a wide range of designs, colours and glazing.



HIGH QUALITY WORKMANSHIP



RESISTANT TO DIFFICULT WEATHER CONDITIONS



EASY TO CARE AND CLEAN



WIDE RANGE OF PATTERNS AND COLOURS



# **PANEL AD1 (01)**



**PVC ALU** WOOD

**PANEL AD2 (19)** 

**PVC** ALU WOOD



**PANEL AD3 (20)** 

PVC ALU WOOD

#### **PANEL AD4 (21)**



PVC WOOD **ALU** 

#### **PANEL AD5 (25)**



**PVC** ALU WOOD

#### **PANEL AD6 (40)**



**PVC** ALU WOOD

#### **PANEL AD7 (45)**



**PVC** ALU WOOD

#### **PANEL AD8 (50)**



WOOD **PVC** ALU

#### **PANEL AD9 (51)**



**PVC** WOOD ALU

#### **PANEL AD10 (54)**



**PVC** ALU WOOD

#### **PANEL AD11 (57)**



**PVC** ALU WOOD

#### **PANEL AD12 (64)**



**PVC** ALU WOOD

#### **PANEL AD13 (69)**



PVC ALU WOOD

#### **PANEL AD14 (72)**



**PVC** ALU WOOD

### **PANEL AD15 (119)**



PVC ALU WOOD

## Panel filling

- PVC panel HPL board + XPS core
- Aluminium panel aluminium sheet + XPS core
- Wood panel veneered plywood
  - + XPS core

## <u>Glazing</u>

- Standard glazing in frosted safety glass
- Extensive choice of decorated glass
- · Glazing availability depends on model selected

## <u>Colour range</u>

- PVC panel white, smooth veneer, wood-like veneer, structural panel
- Aluminium panel colours from RAL