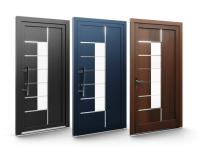

# **PANEL AD1 (01)**

**PVC ALU** WOOD

**PANEL AD2 (19)** 

**PVC** ALU WOOD

**PANEL AD3 (20)** 

PVC ALU WOOD