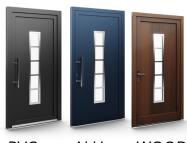

# **PANEL AD1 (01)**

**PVC ALU** WOOD

**PANEL AD2 (19)** 

**PVC** ALU WOOD

**PANEL AD3 (20)** 

PVC ALU WOOD